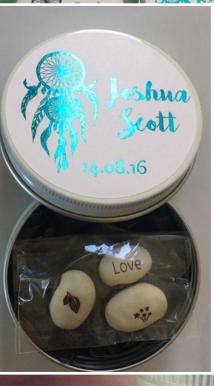

# 100ml Tin

Includes: custom sticker, soil bag and up to 6 beans from any of the

> \$7.70 each incl. GST minimum order of 50

Bean Me Up Collections.

# CUSTOM ENGRAVED BEANS

Custom beans are \$192.50 per design for 500 beans. (Beans are double sided so you can have a dif-ferent design each side, pic/word in any combination.

NOTE: We need 1-2 months notice for custom engraved beans