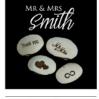

# CUSTOM ENGRAVED BEANS

Custom beans are \$192.50 per design for 500 beans. (Beans are double sided so you can have a dif-ferent design each side, pic/word in any combination.

NOTE: We need 1-2 months notice for custom engraved beans