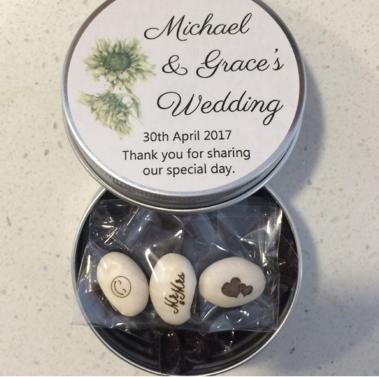

# 100ml Tin

Includes: custom sticker, soil bag and up to 6 beans from any of the

> \$7.70 each incl. GST minimum order of 50

Bean Me Up Collections.

# CUSTOM ENGRAVED BEANS

Custom beans are \$192.50 per design for 500 beans. (Beans are double sided so you can have a dif-ferent design each side, pic/word in any combination.

NOTE: We need 1-2 months notice for custom engraved beans