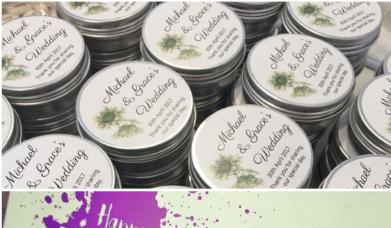

# TIN OPTIONS

**Available Colours:** Gold, Silver & White

> Available Sizes: 100ml & 60ml

# 100ml Tin

Includes: custom sticker, soil bag and up to 6 beans from any of the

> \$7.70 each incl. GST minimum order of 50

Bean Me Up Collections.

# 60ML TIN

#### Includes:

custom sticker, soil bag and up to 3 beans from any of the Bean Me Up Collections.

> \$6.05 each incl. GST minimum order of 50

Notes:

If using custom beans: \$7.15 each incl. GST minimum order of 50