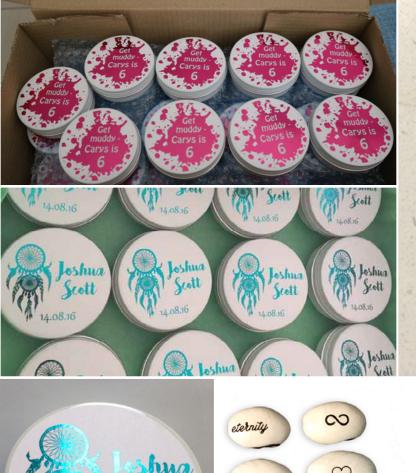

# TIN OPTIONS

**Available Colours:** Gold, Silver & White

> Available Sizes: 100ml & 60ml

# 100ml Tin

Includes: custom sticker, soil bag and up to 6 beans from any of the

> \$7.70 each incl. GST minimum order of 50

Bean Me Up Collections.

# 60ML TIN

#### Includes:

custom sticker, soil bag and up to 3 beans from any of the Bean Me Up Collections.

> \$6.05 each incl. GST minimum order of 50

Notes:

If using custom beans: \$7.15 each incl. GST minimum order of 50