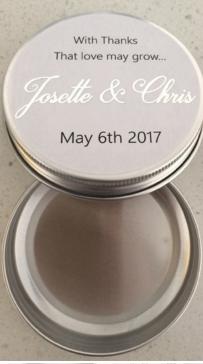

# TIN OPTIONS

**Available Colours:** Gold, Silver & White

> Available Sizes: 100ml & 60ml

# 100ml Tin

Includes: custom sticker, soil bag and up to 6 beans from any of the

> \$7.70 each incl. GST minimum order of 50

Bean Me Up Collections.