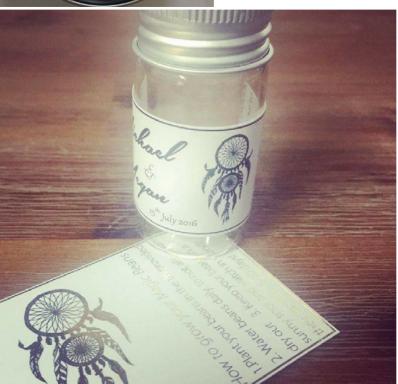

# 20ML JARS

# Includes:

custom sticker and up to **4 beans** from any of the Bean Me Up Collections.

> \$6.05 each incl. GST minimum order of 50

If using custom beans: (see next page) \$5.50 each incl. GST