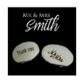

# CUSTOM ENGRAVED BEANS

Custom beans are \$192.50 per design for 500 beans. (Beans are double sided so you can have a dif-ferent design each side, pic/word in any combination.

NOTE: We need 1-2 months notice for custom engraved beans