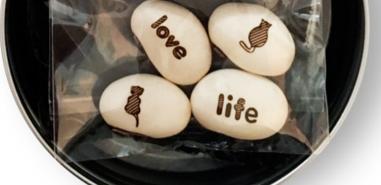

#### CUSTOM ENGRAVED BEANS

Custom beans are \$192.50 inc gst per design for 500 beans. (Beans are double sided so you can have a different design each side, pic/word in any combination.)

NOTE: We need 1-2 months notice for custom engraved beans