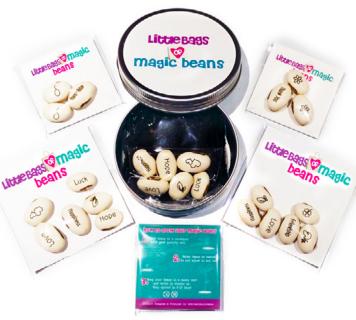

#### 100ML TIN

Includes: custom sticker, soil bag and up to **6 beans** 

\$7.70 each incl. GST minimum order of 50

If using custom beans: (see next page) \$7.15 each incl. GST minimum order of 50

#### CUSTOM ENGRAVED BEANS

Custom beans are \$192.50 inc gst per design for 500 beans. (Beans are double sided so you can have a different design each side, pic/word in any combination.)

NOTE: We need 1-2 months notice for custom engraved beans