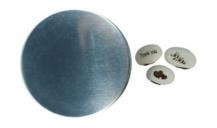

#### TIN OPTIONS

**Available Colours:**Gold, Silver & White

Available Sizes: 100ml & 60ml

#### 100ML TIN

Includes: custom sticker, soil bag and up to **6 beans** 

\$7.70 each incl. GST minimum order of 50

If using custom beans: (see next page) \$7.15 each incl. GST minimum order of 50

#### 60ML TIN

Includes: custom sticker, soil bag and up to 3 beans

\$6.05 each incl. GST minimum order of 50

If using custom beans:
(see next page)
\$5.50 each incl. GST
minimum order of 50

6cm x 6cm