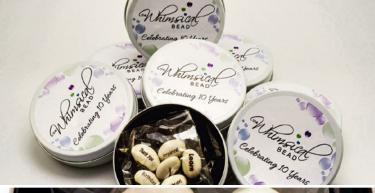

#### TIN OPTIONS

**Available Colours:**Gold, Silver & White

Available Sizes: 100ml & 60ml

#### 100ML TIN

Includes: custom sticker, soil bag and up to **6 beans** 

\$7.70 each incl. GST minimum order of 50

If using custom beans: (see next page) \$7.15 each incl. GST minimum order of 50

#### 60ML TIN

Includes: custom sticker, soil bag and up to 3 beans

\$6.05 each incl. GST minimum order of 50

If using custom beans:
(see next page)
\$5.50 each incl. GST
minimum order of 50

6cm x 6cm