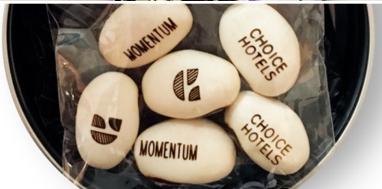

#### CUSTOM ENGRAVED BEANS

Custom beans are \$192.50 inc gst per design for 500 beans. (Beans are double sided so you can have a different design each side, pic/word in any combination.)

NOTE: We need 1-2 months notice for custom engraved beans