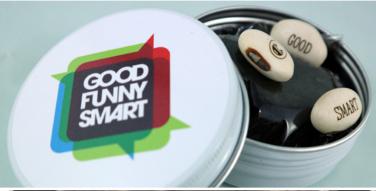

#### 100ML TIN

Includes: custom sticker, soil bag and up to **6 beans** 

\$7.70 each incl. GST minimum order of 50

If using custom beans: (see next page) \$7.15 each incl. GST minimum order of 50