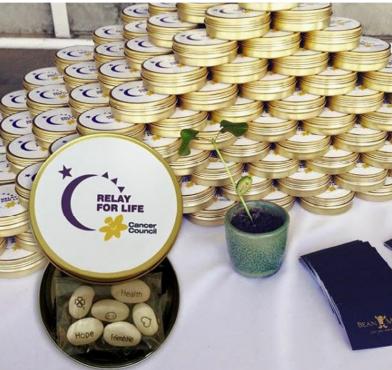

#### 100ML TIN

Includes: custom sticker, soil bag and up to **6 beans** 

\$7.70 each incl. GST minimum order of 50

If using custom beans: (see next page) \$7.15 each incl. GST minimum order of 50

#### MINIMUM ORDERS

Minimum order is 50 for tins, jars and Bean Me Up's own branded packets (black, navy, pink) Minimum order is 250 for custom design packaets (no tin).